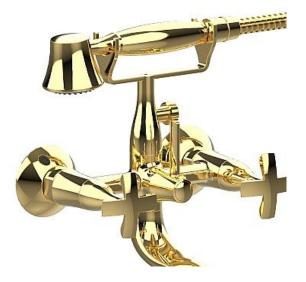

Brand: FRATTINI, Italy

Name: LUCREZIA Exposed bath/shower mixer

Item Code : 62002.02

Designer:

Color / Finish: Polished Gold

Dimensions: Overall (LxWxH in cm)

## Product info:

- · Exposed installation
- 2-handled
- With hand shower