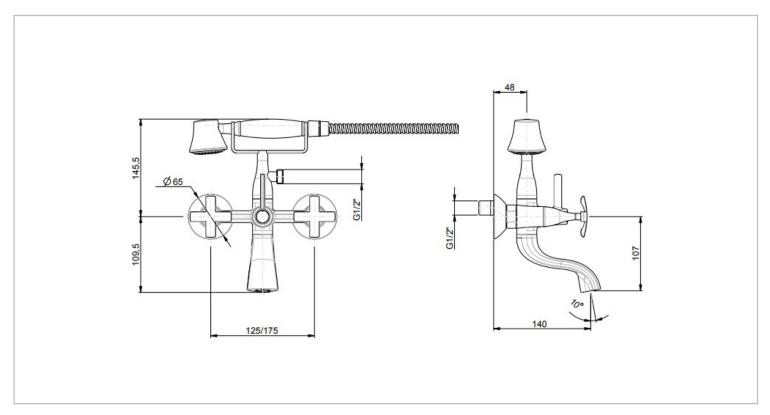

Brand: FRATTINI, Italy

Name: LUCREZIA Exposed bath/shower mixer

Item Code : 62002.02

Designer:

Color / Finish: Polished Gold

Dimensions: Overall (LxWxH in cm)

## Product info:

- · Exposed installation
- 2-handled
- With hand shower